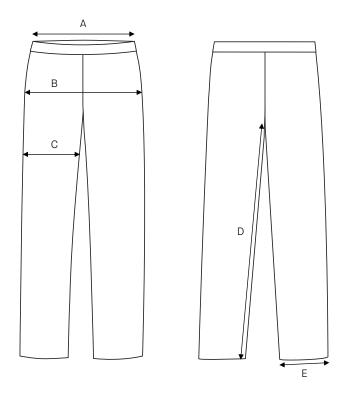

Waist width upper wear / Measure the width at the garment's narrowest point. Multiply with 2.

**Waist width bottom wear /** Place the garment on a flat surface with the front up and measure from side to side. Multiply with 2.

**Seat width /** Place the garment on a flat surface with the front up and measure from side to side at the garment's widest point. Multiply with 2.

Thigh width / Measure straight across the width of the leg. Multiply with 2.

**Inseam /** Measure the inside leg from the crotch to the bottom of the trousers.

Foot width / Measure from side to side at the bottom of the trousers. Multiply with 2.

**Length /** Measure from the highest point of the garment to the end of the garment.