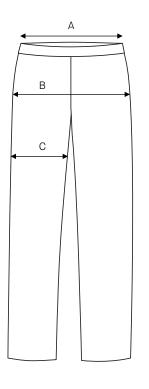

## Men's trousers Alex / Slim fit / Woolmix Comfort

Art no: 5011003

|   | Normal size (cm) | 44   | 46 | 48   | 50  | 52  | 54  | 56  | 58  |
|---|------------------|------|----|------|-----|-----|-----|-----|-----|
| А | Waist width      | 79   | 83 | 87   | 91  | 95  | 100 | 105 | 110 |
| В | Seat width       | 94   | 98 | 102  | 106 | 110 | 114 | 118 | 122 |
| С | Thigh width      | 61   | 63 | 65   | 67  | 69  | 71  | 73  | 75  |
| D | Inseam           | 78   | 79 | 80   | 81  | 82  | 83  | 84  | 84  |
| Е | Bottom width     | 34,5 | 35 | 35,5 | 36  | 37  | 38  | 39  | 40  |

Waist width upper wear / Measure the width at the garment's narrowest point. Multiply with 2.

**Waist width bottom wear /** Place the garment on a flat surface with the front up and measure from side to side. Multiply with 2.

**Seat width** / Place the garment on a flat surface with the front up and measure from side to side at the garment's widest point. Multiply with 2.

Thigh width / Measure straight across the width of the leg. Multiply with 2.