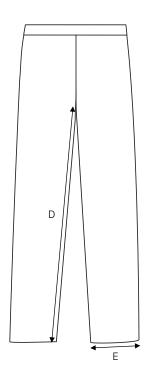

## Men's trousers Alex / Slim fit / Woolmix Comfort

Art no: 5011003

|   | Normal size (cm) | 44   | 46 | 48   | 50  | 52  | 54  | 56  | 58  |
|---|------------------|------|----|------|-----|-----|-----|-----|-----|
| А | Waist width      | 79   | 83 | 87   | 91  | 95  | 100 | 105 | 110 |
| В | Seat width       | 94   | 98 | 102  | 106 | 110 | 114 | 118 | 122 |
| С | Thigh width      | 61   | 63 | 65   | 67  | 69  | 71  | 73  | 75  |
| D | Inseam           | 78   | 79 | 80   | 81  | 82  | 83  | 84  | 84  |
| Е | Bottom width     | 34,5 | 35 | 35,5 | 36  | 37  | 38  | 39  | 40  |

**Inseam** / Measure the inside leg from the crotch to the bottom of the trousers.

Foot width / Measure from side to side at the bottom of the trousers. Multiply with 2.

**Length** / Measure from the highest point of the garment to the end of the garment.